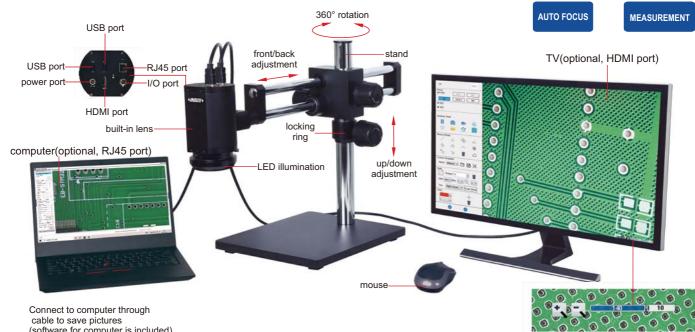

# AUTO FOCUS DIGITAL MICROSCOPES(LARGE VIEW FIELD)

CAN BE CONNECTED TO PC AND TV AT THE SAME TIME TAKE PICTURES AND VIDEOS

optical zoom adjustment

cable to save pictures (software for computer is included)

#### Auto focus camera

- Take pictures and videos
- Can be connected to TV (HDMI port) and computer (RJ45 port) at the same time
- Built-in measuring software for TV
- Measuring software for computers is included
- Automatic exposure and white balance
- Brightness, contrast ratio, gain are adjustable
- Display cross hair (blue/green/red/yellow/black/ brown colors)

controller (optional, for TV)